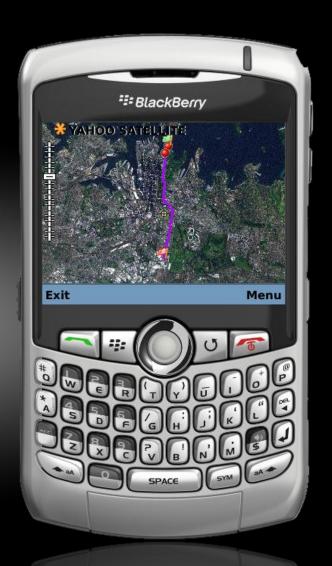

## GPS Positioning

- See my location
- Search close POIs
- Use position for routes

# Route finder (YOURS)