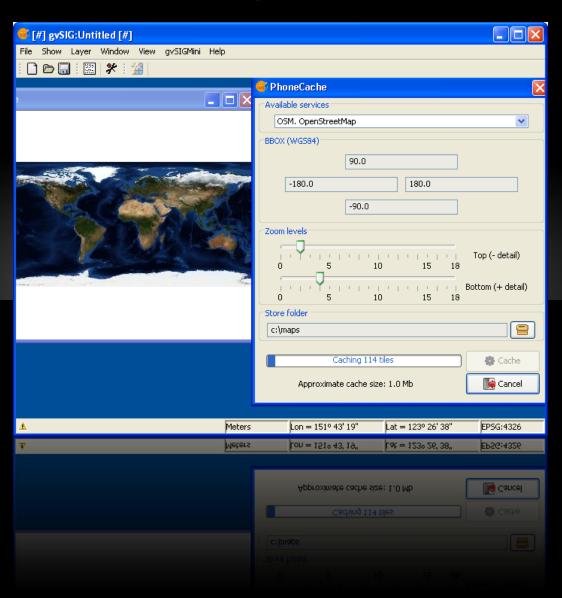

- Spanish company
- 16 years GIS experience
- 70 + employees
- Member of gvSIG Project Steering Committee
- High focus on FOSS4G:
   Victoria, Cape Town, Sydney
- Members of gvSIG Association
- Members of Sextante
   Geospatial Services

# What are its features?

# Map viewer



## GPS Positioning



- See my location
- Search close POIs
- Use position for routes

# Route finder (YOURS)



#### Address search (Name Finder)

Name finder Street or place: Harris City: Sydney State: Australia Menu Back

Harris, Sydney, Australia
Harris Street
stralia, NSW, New South Wales)
Harris Street
road Harris Street found abo...
Harris Place
street Harris Place found ab...
Harris Street
street Harris Street found le...
Harris Street



# POI Search (Name Finder)





# Phone Cache (Tiles downloader)



### What are the Requirements?

- Standard phones
  - Java CLDC 1.1/MIDP 2.0 enabled phone
  - (Optional) GPS and JSR 179
  - (Optional) Network connectivity
  - (Optional) JSR 75: Filesystem access
- Android
  - (Optional) Network connectivity
  - (Optional) GPS

#### How is it being done?

- Tiles + vector routes + POIs
- LWUIT for enhaced user experience
- Multithread
- Persistent cache
- Based in OSM services
- Supported SRS: "EPSG:4\*" "EPSG:230\*" "EPSG:326\*" "EPSG:327\*" "EPSG:275\*" "EPSG:27700"

#### Where to get it?

From PC

# gvsigmini.org

From phone

m.gvsigmini.org

#### What's next?

- Personal POIs storage
- Tracklogs and waypoints storage
- Disconnected address search
- Integration with social applications
- Unify Android and CLDC code

#### Collaborations are wellcome