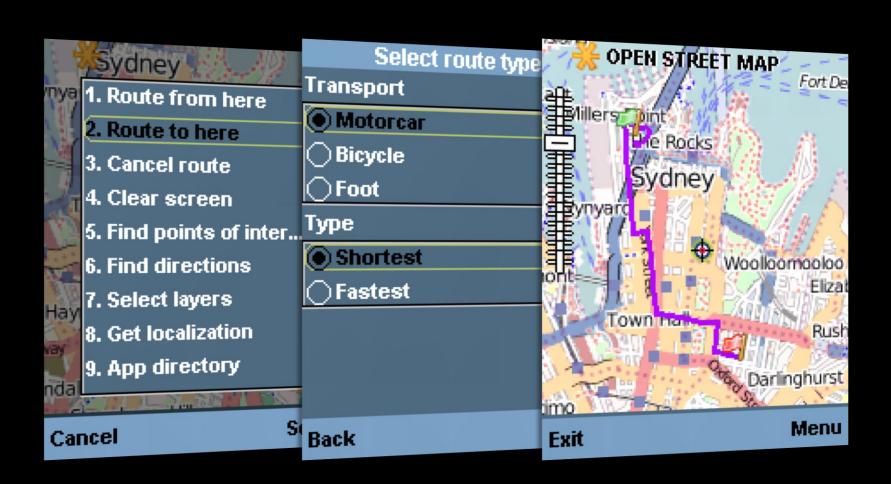

# SM for almost every phone OSMSIGMENT OSM





#### What is it?

- Map Viewer with GPS functions
- For mobile phones
- Free and Libre (GPL)
- Not an official gvSIG project
- Intended for non professionals
- Uses online services

#### What does it look like?







# Who is doing it?



- Spanish company
- 16 years GIS experience
- 70 + employees
- Member of gvSIG Project Steering Committee
- High focus on FOSS4G:
   Victoria, Cape Town, Sydney
- Members of gvSIG Association
- Members of Sextante
   Geospatial Services

# What are its features?

# Map viewer



## GPS Positioning



- See my location
- Search close POIs
- Use position for routes

# Route finder (YOURS)



#### Address search (Name Finder)

Name finder Street or place: Harris City: Sydney State: Australia Menu Back

Harris, Sydney, Australia
Harris Street
stralia, NSW, New South Wales)
Harris Street
road Harris Street found abo...
Harris Place
street Harris Place found ab...
Harris Street
street Harris Street found le...
Harris Street



# POI Search (Name Finder)





# Phone Cache (Tiles downloader)



### What are the Requirements?

- Standard phones
  - Java CLDC 1.1/MIDP 2.0 enabled phone
  - (Optional) GPS and JSR 179
  - (Optional) Network connectivity
  - (Optional) JSR 75: Filesystem access
- Android
  - (Optional) Network connectivity
  - (Optional) GPS

#### How is it being done?

- Tiles + vector routes + POIs
- LWUIT for enhaced user experience
- Multithread
- Persistent cache