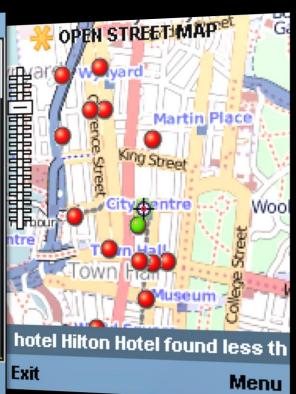

ook like?







# Who is doing it?



- Spanish company
- 16 years GIS experience
- 70 + employees
- Member of gvSIG Project Steering Committee
- High focus on FOSS4G:
   Victoria, Cape Town, Sydney
- Members of gvSIG Association
- Members of Sextante
   Geospatial Services

# What are its features?

# Map viewer



## GPS Positioning



- See my location
- Search close POIs
- Use position for routes

# Route finder (YOURS)



#### Address search (Name Finder)

Name finder Street or place: Harris City: Sydney State: Australia Menu Back

Harris, Sydney, Australia
Harris Street
stralia, NSW, New South Wales)
Harris Street
road Harris Street found abo...
Harris Place
street Harris Place found ab...
Harris Street
street Harris Street found le...
Harris Street



# POI Search (Name Finder)





# Phone Cache (Tiles downloader)



### What are the Requirements?

- Standard phones
  - Java CLDC 1.1/MIDP 2.0 enabled phone
  - (Optional) GPS and JSR 179
  - (Optional) Network connectivity
  - (Optional) JSR 75: Filesystem access
- Android
  - (Optional) Network connectivity
  - (Optional) GPS

#### How is it being done?

- Tiles + vector routes + POIs
- LWUIT for enhaced user experience
- Multithread
- Persistent cache
- Based in OSM services
- Supported SRS: "EPSG:4\*" "EPSG:230\*" "EPSG:326\*" "EPSG:327\*" "EPSG:275\*" "EPSG:27700"

#### Where to get it?

From PC

# gvsigmini.org

From phone

m.gvsigmini.org

#### What's next?

- Personal POIs storage
- Tracklogs and waypoints storage
- Disconnected address search
- Integration with social applications
- Unify Android and CLDC co