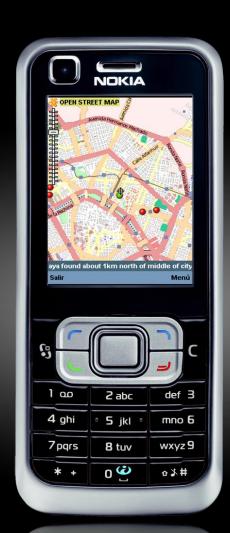

# SM for almost every phone OSMSIGMENT OSM





#### What is it?

- Map Viewer with GPS functions
- For mobile phones
- Free and Libre (GPL)
- Not an official gvSIG project
- Intended for non professionals
- Uses online services

#### What does it look like?







# Who is doing it?



- Spanish company
- 16 years GIS experience
- 70 + employees
- Member of gvSIG Project Steering Committee
- High focus on FOSS4G:
   Victoria, Cape Town, Sydney
- Members of gvSIG Association
- Members of Sextante
   Geospatial Services

# What are its features?

# Map viewer



## GPS Positioning



- See my location
- Search close POIs
- Use position for routes

# Route finder (YOURS)



#### Address search (Name Finder)

Name finder Street or place: Harris City: Sydney State: Australia Menu Back

Harris, Sydney, Australia
Harris Street
stralia, NSW, New South Wales)
Harris Street
road Harris Street found abo...
Harris Place
street Harris Place found ab...
Harris Street
street Harris Street found le...
Harris Street



# POI Search (Name Finder)





# Phone Cac