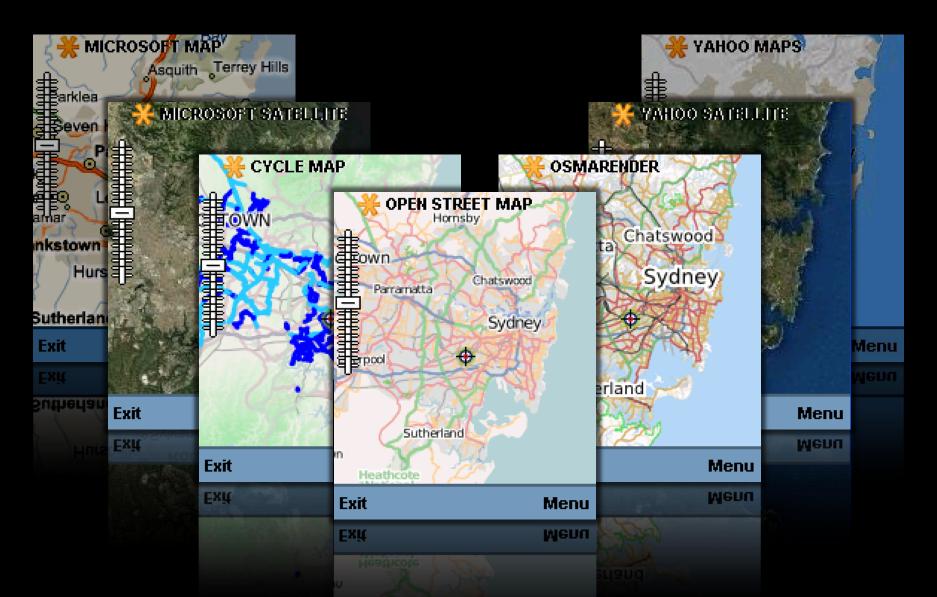

# SM for almost every phone OSMSIGMENT OSM





#### What is it?

- Map Viewer with GPS functions
- For mobile phones
- Free and Libre (GPL)
- Not an official gvSIG project
- Intended for non professionals
- Uses online services

#### What does it look like?







# Who is doing it?



- Spanish company
- 16 years GIS experience
- 70 + employees
- Member of gvSIG Project Steering Committee
- High focus on FOSS4G:
   Victoria, Cape Town, Sydney
- Members of gvSIG Association
- Members of Sextante
   Geospatial Services

# What are its features?

# Map viewer



## GPS Positioning



- See my location
- Search close POIs
- Use position for routes

# Route finder (YOURS)



#### Address search (Name Finder)

Name finder Street or place: Harris City: Sydney State: Australia Menu Back

Harris, Sydney, Australia
Harris Street
stralia, NSW, New South Wales)
Harris Street
road Harris Street found abo...
Harris Place
street Harris Place found ab...
Harris Street
street Harris Street found le...
Harris Street



# POI Search (Name Finder)





# Phone Cache (Tiles downloader)



### What are the Requirements?

- Standard phones
  - Java CLDC 1.1/MIDP 2.0 enabled phone
  - (Optional) GPS and JSR 179
  - (Optional) Network connectivity
  - (Optional) JSR 75: Filesystem access
- Android
  - (Optional) Network connectivity
  - (Optional) GPS

#### How is it