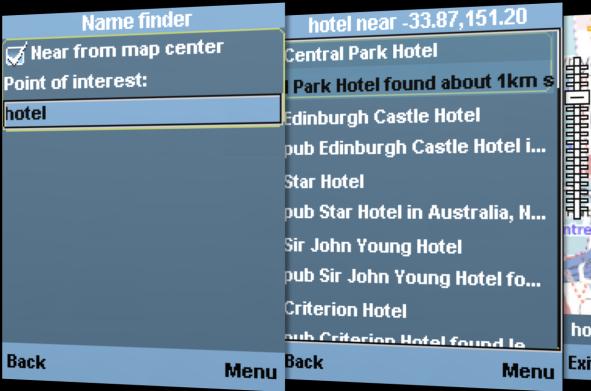

look like?







# Who is doing it?



- Spanish company
- 16 years GIS experience
- 70 + employees
- Member of gvSIG Project Steering Committee
- High focus on FOSS4G:
   Victoria, Cape Town, Sydney
- Members of gvSIG Association
- Members of Sextante
   Geospatial Services

# What are its features?

# Map viewer



## GPS Positioning



- See my location
- Search close POIs
- Use position for routes

# Route finder (YOURS)



#### Address search (Name Finder)

Name finder Street or place: Harris City: Sydney State: Australia Menu Back

Harris, Sydney, Australia
Harris Street
stralia, NSW, New South Wales)
Harris Street
road Harris Street found abo...
Harris Place
street Harris Place found ab...
Harris Street
street Harris Street found le...
Harris Street



# POI Search (Name Finder)





# Phone Cache (Tiles downloader)



### What are the Requirements?

- Standard phones
  - Java CLDC 1.1/MIDP 2.0 enabled phone
  - (Optional) GPS and JSR 179
  - (Optional) Network connectivity
  - (Optional) JSR 75: Filesystem access
- Android
  - (Optional) Network connectivity
  - (Optional) GPS

#### How is it being done?

- Tiles + vector routes + POIs
- LWUIT for enhaced user experience
- Multithread
- Persistent cache
- Based in OSM services
- Supported SRS: "EPSG:4\*" "EPSG:230\*" "EPSG:326\*" "EPSG:327\*" "EPSG:275\*" "EPSG:27700"

#### Where to get it?

From PC

# gvsigmini.org

From phone

m.gvsigmini.org

#### What's next?

- Personal POIs storage
- Tracklogs and waypoints storage
- Disconnected address search
- Integration with social applications
- Unify Android and CLDC