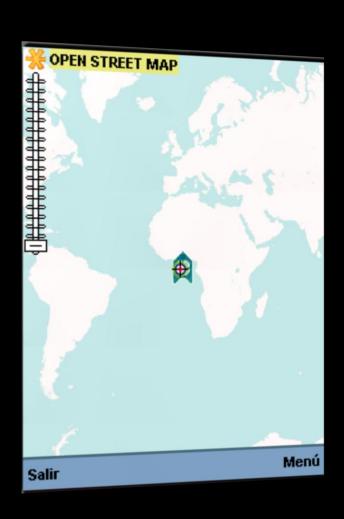

# SM for almost every phone OSMSIGMENT OSM





#### What is it?

- Map Viewer with GPS functions
- For mobile phones
- Free and Libre (GPL)
- Not an official gvSIG project
- Intended for non professionals
- Uses online services

#### What does it look like?







# Who is doing it?



- Spanish company
- 16 years GIS experience
- 70 + employees
- Member of gvSIG Project Steering Committee
- High focus on FOSS4G:
   Victoria, Cape Town, Sydney
- Members of gvSIG Association
- Members of Sextante
   Geospatial Services

# What are its features?

# Map viewer



## GPS Positioning



- See my location
- Search close POIs
- Use position for routes

# Route finder (YOURS)



#### Address search (Name Finder)

Name finder Street or place: Harris City: Sydney State: Australia Menu Back

Harris, Sydney, Australia
Harris Street
stralia, NSW, New South Wales)
Harris Street
road Harris Street found abo...
Harris Place
street Harris Place found ab...
Harris Street
street Harris Street found le...
Harris Street



# POI Search (Name Finder)





# Phone Cache (Tiles downloader)



### What are the Requirements?

- Standard phones
  - Java CLDC 1.1/MIDP 2.0 enabled phone
  - (Optional) GPS and JSR 179
  - (Optional) Network connectivity
  - (Optional) JSR 75: Filesystem access
- Android
  - (Optional) Network connectivity
  - (Optional) GPS

#### How is it being done?

- Tiles