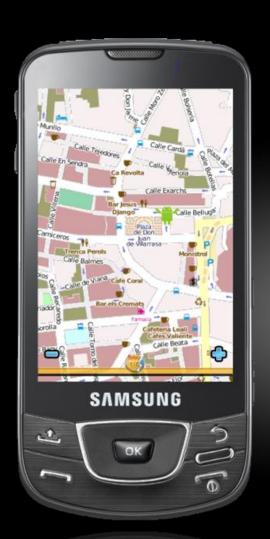

# SM for almost every phone OSMSIGMENT OSM





#### What is it?

- Map Viewer with GPS functions
- For mobile phones
- Free and Libre (GPL)
- Not an official gvSIG project
- Intended for non professionals
- Uses online services

#### What does it look like?







# Who is doing it?



- Spanish company
- 16 years GIS experience
- 70 + employees
- Member of gvSIG Project Steering Committee
- High focus on FOSS4G:
   Victoria, Cape Town, Sydney
- Members of gvSIG Association
- Members of Sextante
   Geospatial Services

# What are its features?

# Map viewer



## GPS Positioning



- See my location
- Search close POIs
- Use position for routes

# Route finder (YOURS)



#### Address search (Name Finder)

Name finder Street or place: Harris City: Sydney State: Australia Menu Back

Harris, Sydney, Australia
Harris Street
stralia, NSW, New South Wales)
Harris Street
road Harris Street found abo...
Harris Place
street Harris Place found ab...
Harris Street
street Harris Street found le...
Harris Street



# POI Search (Name Finder)





# Phone C