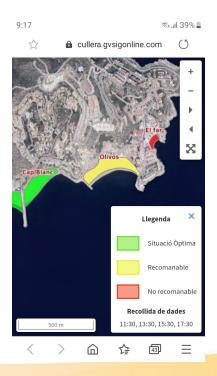

### **Tourism**

- Tourist maps.
- Entertainment and cultural activities.
- Thematic maps: Christmas, Eastern.
- Information about closed streets.

**Municipality inventory** 

- Street lights
- Drinking fountains
- Benches
- Vertical signs
- Maintenance / Inventory state