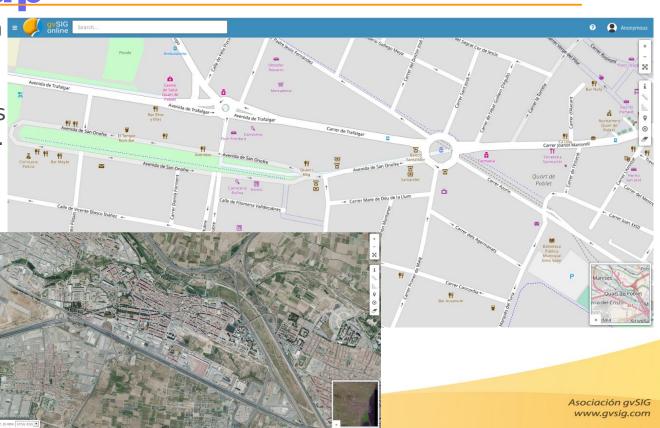

## **Street map**

• Basic information of the municipality.

Search for streets points of interest.

Municipal services.

✓ Habilitar características temporales

Osingle

Temporary layers

Catastro urbana