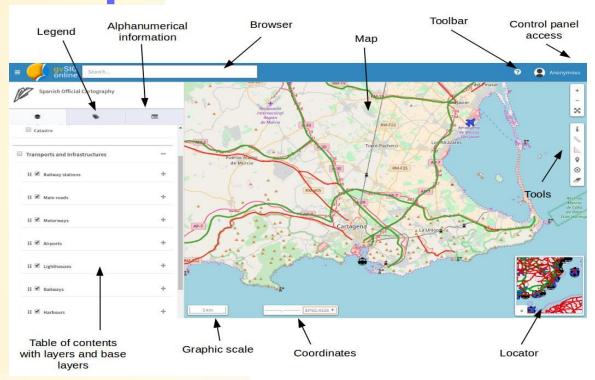

## **Map viewers**

## **Map viewers**

- Creation of geoportals in less than a minute
- Maps to be printed
- Editing tools: useful for inventories, census...
- 4D: temporary changes (e. g. cadastre at an specific date)