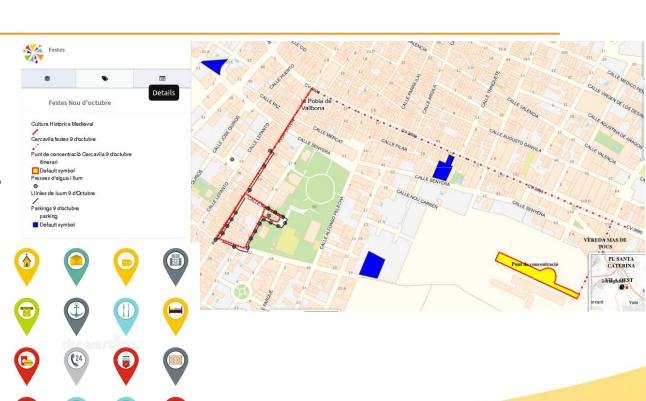

### **Tourism**

- Tourist maps.
- Entertainment and cultural activities.
- Thematic maps: Christmas, Eastern.
- Information about closed streets.

**Municipality inventory** 

- Street lights
- Drinking fountains
- Benches
- Vertical signs
- Maintenance / Inventory state