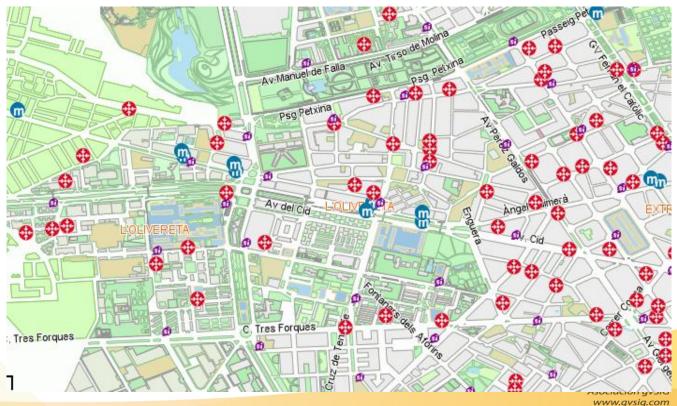

## Citizen coexistence and safety

- Crime representation
- Local Police
- Emergencies