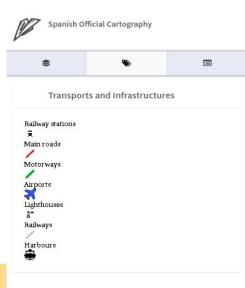

## **Urban accessibility**

- Pavement size
- Passing size
- Slopes
- **Accessibility**

**Historical cartography** 