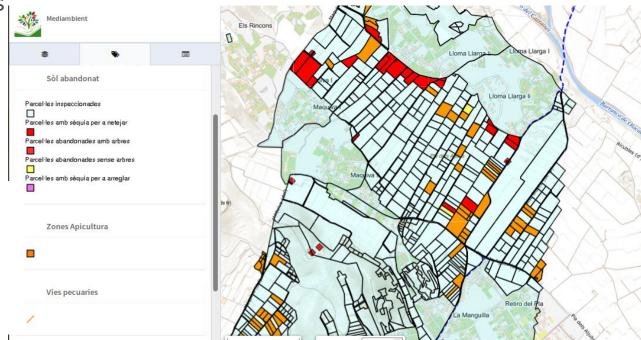

### **Environment**

- Urban green areas
- Abandoned land
- Livestock way
- Bee-keeping