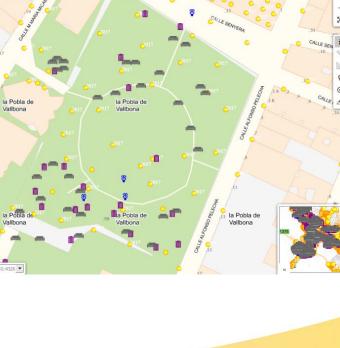

### **Tourism**

- Tourist maps.
- Entertainment and cultural activities.
- Thematic maps: Christmas, Eastern.
- Information about closed streets.

**Municipality inventory** 

- Street lights
- Drinking fountains
- Benches
- Vertical signs
- Maintenance / Inventory state