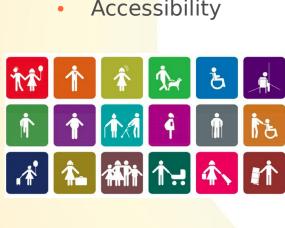

## **Urban accessibility**

- Pavement size
- Passing size
- Slopes
- **Accessibility**

**Historical cartography** 