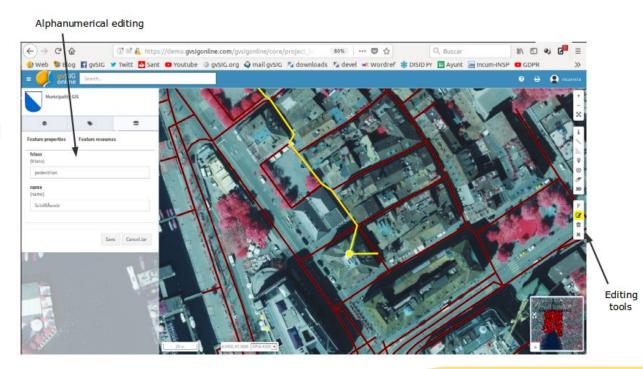

## **Map viewers**

- Creation of geoportals in less than a minute
- Maps to be printed
- Editing tools: useful for inventories, census...
- 4D: temporary changes (e. g. cadastre at an specific date)