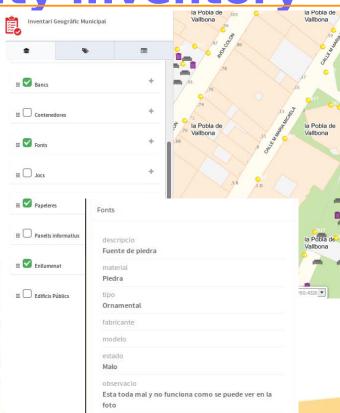

### **Tourism**

- Tourist maps.
- Entertainment and cultural activities.
- Thematic maps: Christmas, Eastern.
- Information about closed streets.

**Municipality inventory** 

- Street lights
- Drinking fountains
- Benches
- Vertical signs
- Maintenance / Inventory state