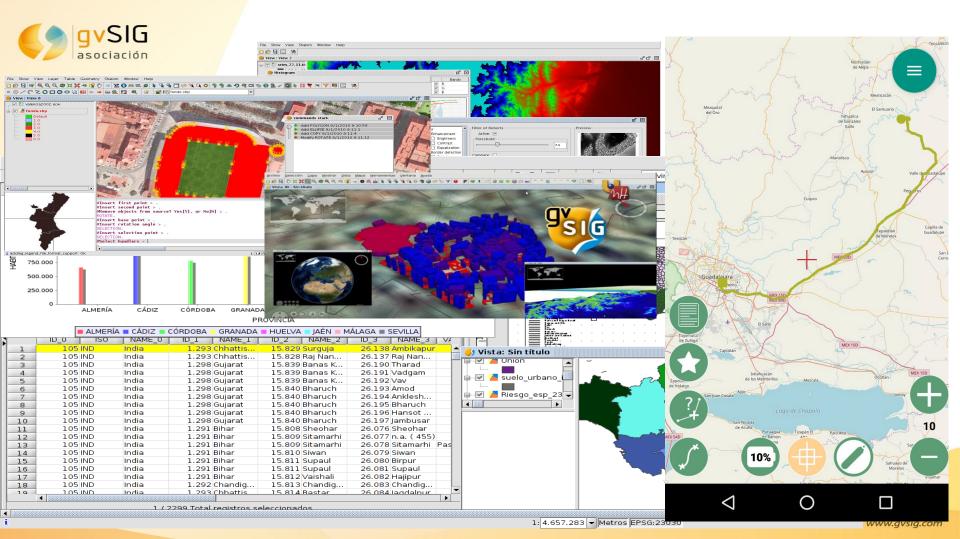

## Catalog of gvSIG solutions

**gySIG Desktop**: Desktop Geographic Information System. It includes different extensions for editing, 3D analysis, geoprocessing, maps, etc.

gvSIG Online: Integral platform for Spatial Data Infrastructure (SDI) implementation.

gvSIG Mobile/gvSIG MApps: Geographic Information System for mobile devices. Oriented to take field data.

## **Components of a GIS**

- Spatial Data Infrastructure
  - Database (spatial), Map server
    - Geoportal(s), Catalog, Gazetteer
  - Desktop GIS
  - Mobile GIS

## gvSIG MApps

Framework to create applications with "geo" component.