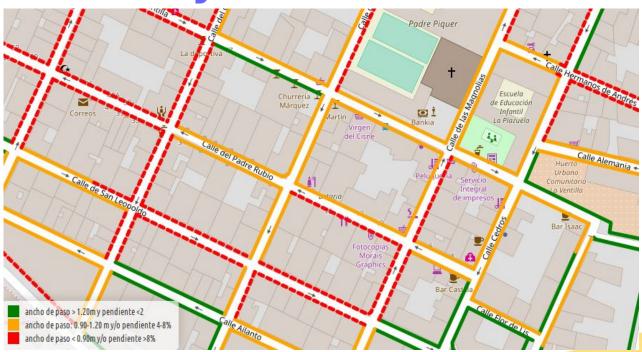

## **Urban accessibility**

- Pavement size
- Passing size
- Slopes
- **Accessibility**

**Historical cartography** 